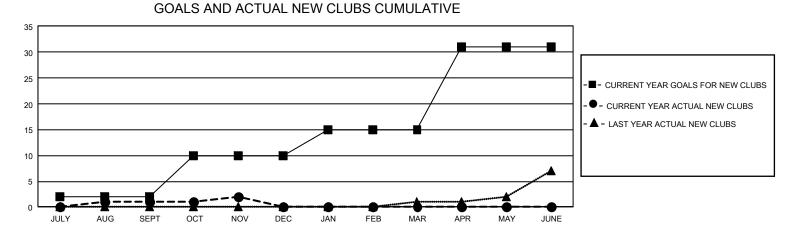

## GAT MONTHLY MEMBERSHIP PROGRESS REPORT Results

GMT Constitutional Area 1, Group C

REPORT DOES NOT INCLUDE CLUBS IN UNDISTRICTED AREAS.

| Clubs                 |               |           |               | Members               |                         |                         |                                                    |
|-----------------------|---------------|-----------|---------------|-----------------------|-------------------------|-------------------------|----------------------------------------------------|
| RESULTS FOR 2023-2024 |               |           |               | RESULTS FOR 2023-2024 |                         |                         |                                                    |
| QUARTER               | NEW CLUB GOAL | NEW CLUBS | DROPPED CLUBS |                       | MBER GROWTH NET<br>GOAL | MEMBER GROWTH<br>ACTUAL | DROPPED MEMBERS<br>ACTUAL (including<br>transfers) |
| JULY/AUG/SEPT         | - 6           | 1         | 4             | JULY/AUG/SEPT         | 452                     | 1,033                   | 987                                                |
| OCT/NOV/DEC           | 24            | 1         | 0             | OCT/NOV/DEC           | 521                     | 707                     | 563                                                |
| JAN/FEB/MAR           | 15            | 0         | 0             | JAN/FEB/MAR           | 540                     | 0                       | 0                                                  |
| APR/MAY/JUNE          | 48            | 0         | 0             | APR/MAY/JUNE          | 718                     | 0                       | 0                                                  |