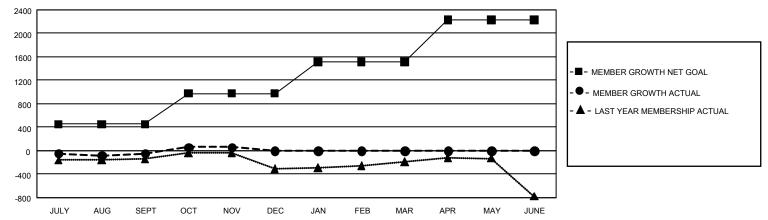

## GAT MONTHLY MEMBERSHIP PROGRESS REPORT Results

GMT Constitutional Area 1, Group C

REPORT DOES NOT INCLUDE CLUBS IN UNDISTRICTED AREAS.

| Clubs                 |               |           |               | Members               |                         |                         |                                                    |
|-----------------------|---------------|-----------|---------------|-----------------------|-------------------------|-------------------------|----------------------------------------------------|
| RESULTS FOR 2023-2024 |               |           |               | RESULTS FOR 2023-2024 |                         |                         |                                                    |
| QUARTER               | NEW CLUB GOAL | NEW CLUBS | DROPPED CLUBS |                       | MBER GROWTH NET<br>GOAL | MEMBER GROWTH<br>ACTUAL | DROPPED MEMBERS<br>ACTUAL (including<br>transfers) |
| JULY/AUG/SEPT         | - 6           | 1         | 4             | JULY/AUG/SEPT         | 452                     | 1,033                   | 987                                                |
| OCT/NOV/DEC           | 24            | 1         | 0             | OCT/NOV/DEC           | 521                     | 707                     | 563                                                |
| JAN/FEB/MAR           | 15            | 0         | 0             | JAN/FEB/MAR           | 540                     | 0                       | 0                                                  |
| APR/MAY/JUNE          | 48            | 0         | 0             | APR/MAY/JUNE          | 718                     | 0                       | 0                                                  |